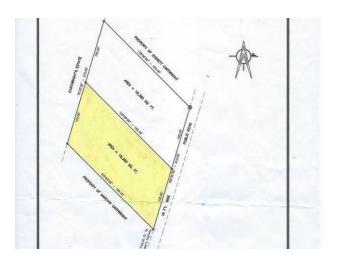

## LONG ISLAND LOT, Stella Maris

Price: \$29.000 Address: LONG ISLAND LOT, Stella Maris City: Long Island MLS#: 47728 Lot Size: 20,895 sq. ft. Listing No: R20 **Beds:** 0 Baths: 0 Living Area: 20,895 sg. ft. Year Built: n/a Status: For Saleonly

## **Property Details**

Long Island quiet, secluded and elevated half-acre 21,000 square foot property for sale! This impeccable and beautiful property has great elevation with all the infrastructure already in place and just a few minutes away from the beach and close to convenience stores, health centers, churches, schools and much more. This is an investor's dream!