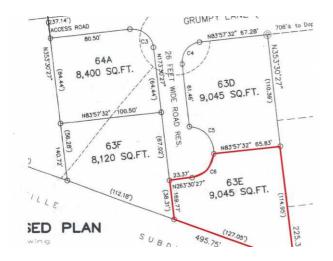

## LOT #63E LOVE ESTATES, Love Beach

Price: \$159.500

Address: LOT #63E LOVE ESTATES, Love Beach

City: New Providence/Paradise Island

MLS#: 48701

Lot Size: 9,045 sq. ft. Listing No: R431

Beds: 0 Baths: 0

Living Area: 9,045 sq. ft.

## **Property Details**

Multi Family Lot 63E is Located at Love Estates, which is between Charlotteville and West Wind, Love Estates offers single family, multi family, and commercial lots at the best price in Western New Providence! Love Estates is only minutes away from Lynden Pindling International Airport, (Not in Flight Path), Old Fort Bay Shopping Center, restaurants and beaches. You don't have to drive very far to get what you need! Lots are between a quarter acre to a little over 1 acre and come with infrastructure. The main entrance is off of West Bay Street before Old Fort Bay round about, with an optional entrance off Windsor Field Road (Know as JFK or Airport Rd) for your convenience. Don't miss out on the best deal on vacant land in Western New Providence.