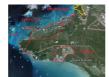

## **Property Details**

Multi Family Lot 63E is Located at Love Estates, which is between Charlotteville and West Wind, Love Estates offers single family, multi family, and commercial lots at the best price in Western New Providence! Love Estates is only minutes away from Lynden Pindling International Airport, (Not in Flight Path), Old Fort Bay Shopping Center, restaurants and beaches. You don't have to drive very far to get what you need! Lots are between a quarter acre to a little over 1 acre and come with infrastructure. The main entrance is off of West Bay Street before Old Fort Bay round about, with an optional entrance off Windsor Field Road (Know as JFK or Airport Rd) for your convenience. Don't miss out on the best deal on vacant land in Western New Providence.