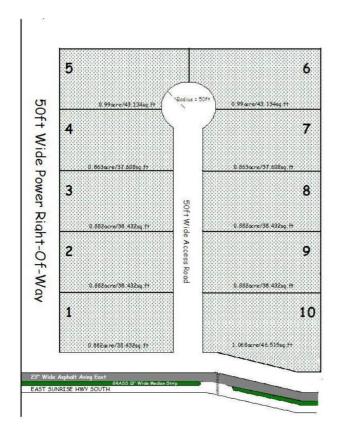

## **Tract J Exotica**

Price: \$175,000 Address: Lot 4 EAST SUNRISE HIGHWAY,Freeport City: Grand Bahama/Freeport MLS#: 44732 Lot Size: 37,608 sq. ft. Listing No: C-2 Beds: n/a Baths: n/a Living Area: n/a Year Built: n/a Status: For Saleonly

## **Property Details**

"The Promenade" Freeport's Newest Retail & Commercial Business Park is located in the Prime Area of East Sunrise Highway. These lots, which start at .8 of an acre, are zoned for various types of businesses which include but are not limited to Banks, Medical Offices, Retail Stores, Insurance/Legal/Accounting Offices, Other Office Complexes, Restaurants, Pharmacies, Convenience Stores, Spas, Health Clubs, etc.