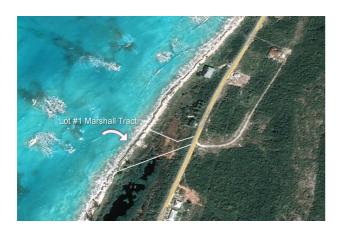

## **Property Details**

This Waterfront lot is located on the calmer west coast of San Salvador, in Marshall Tract sub-division. There is a partial beach with rocks. The irregular shaped residential lot has narrow access on the main Queen's Highway, ideal for creating a private estate. The lot opens up and measures 200 ft on the water. There is an idyllic little pond along the southern boundary. Electricity, water, cable/Internet and telephone are available on the main road. The lot is located approximately 10 minutes from Cockburn Town.