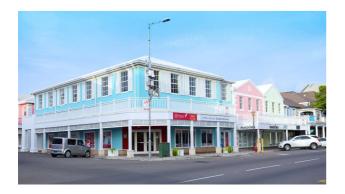

## **BAY AND PARLIAMENT STREET, Downtown**

Price: \$3,207 Address: BAY AND PARLIAMENT STREET,Downtown City: New Providence/Paradise Island MLS#: 51533 Listing No: C-13 Beds: n/a Baths: n/a Living Area: n/a Year Built: n/a Status: For Rentonly

## **Property Details**

Situated on the corner of Bay Street and Parliament Street, this multi storey property is located in the heart of Downtown Nassau, immediately west of Parliament Square. This 926 sq. ft. space is located on the upper floor with access via a stairwell from Bay Street and it is the perfect spot for your office or light retail needs. Annual Rental Rate - \$25.00 per sq. ft. Annual CAM Charge - \$16.56 per sq. ft. The monthly rental rate shown includes the monthly CAM charge of \$1,277.88. No Food Operations permitted. Contact our office for more information and to schedule a viewing today!