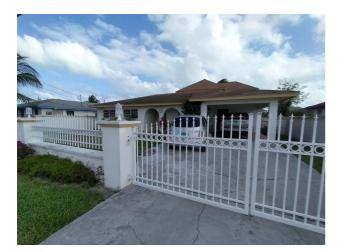

## **Yamacraw Shores**

Price: \$450,000 Address: FODDER LANE, YAMACRAW,Yamacraw City: New Providence/Paradise Island MLS#: 44581 Lot Size: 7,480 sq. ft. Listing No: R423 Beds: 4 Baths: 3 Living Area: 7,480 sq. ft. Year Built: n/a Status: For Saleonly

## **Property Details**

This lovely spacious split level single-family residential home is nestled in Yamacraw Shores Subdivision and in close proximity to the beach, food store and modern amenities. It is strategically located in Eastern New Providence and just minutes away from the luxurious communities of Palm Cay and Port New Providence. Also offers a bonus multi purpose room. Special features include a standby generator, security system and central air conditioning throughout.