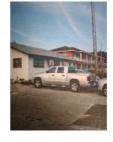

## **BODY SHOP & STORAGE**

Price: \$1.506.000

Address: GILDA STREET, Soldier Road City: New Providence/Paradise Island

MLS#: 51737 Listing No: C-29

Beds: n/a Baths: n/a

Living Area: 12,834 sq. ft.

Year Built: 1970 Status: For Saleonly

## **Property Details**

Comprised of two parcels of land which cumulatively represent 1.566 acres, approximately 68,000 sq ft, and situate on the northern side of Gilda Street, located about 2,000' south of the intersection of Kennedy Subdivision and Soldier Road, an integral part of Malcolm Allotment #32, are: Parcel A - Secure storage space and land .726 acres or 31,625 sq ft \$678,000 Parcel B - Office, repair shop, vehicle storage and land .83 acres or 36,155 sq ft \$828,000 Zoning is commercial. Preference is to sell as one parcel but may consider individual sales. The properties are occupied by an office and administrative space, autobody repair shop, a secure automobile storage facility, professional spray room, rental space and other storage. This can be an ideal investment for continued operations as an auto repair shop and storage facility or adapted for commercial use in another form to be defined and approved. Cash flow from operations exists to support the investment and generate a reasonable return thereon.