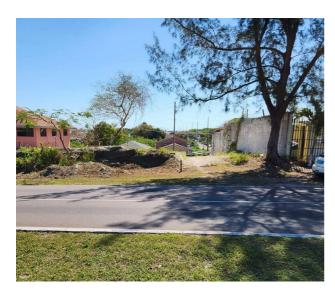

## **Property Details**

Great opportunity to own a 5,889 square feet Commercial lot located on the southern side of Independence Drive on heavily trafficked East West Highway about 1,400 feet east of East Street roundabout in the heart of a commercial district and just minutes away from Marathon Mall. Next door to several established businesses. One of a kind opportunity. Contact us today!