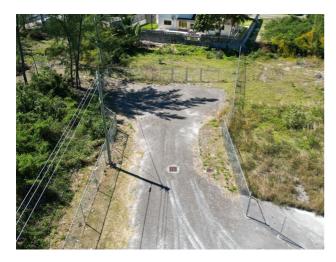

## **Property Details**

Lot 14 is a 10,353 square foot lot located in the gated community of John Claridge Subdivision off the main Yamacraw Road (in the East), just up from Treasure Cove subdivision. All utilities are in and the lot is zoned for single family. This good size lot is just minutes away from the beach, shopping plazas, local eateries, near Treasure Cove, Palm Cay, Port New Providence sub-divisions and is an ideal investment for anyone looking to secure their future long term. Call us today for a showing!