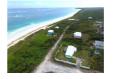

## **Property Details**

Long Beach vacant interior Lot 416 is a 10,000 sq. ft. residential pie shaped lot. The Long Beach residential community is 35 miles south of Marsh Harbour and offers underground electricity and city water. Community access to a stunning powder white Atlantic beach is less than a 5 minute walk. Adjoining Lot 415 is also available at \$30,000. There is a one time City Water connection fee of \$15,000 which can be paid in 3 equal installments once building commences. Thereafter, the water & Sewerage Corporation bills quarterly for water usage.