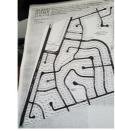

## **Property Details**

Long Beach vacant interior Lot 416 is a 10,000 sq. ft. residential pie shaped lot. The Long Beach residential community is 35 miles south of Marsh Harbour and offers underground electricity and city water. Community access to a stunning powder white Atlantic beach is less than a 5 minute walk. Adjoining Lot 415 is also available at \$30,000. There is a one time City Water connection fee of \$15,000 which can be paid in 3 equal installments once building commences. Thereafter, the water & Sewerage Corporation bills quarterly for water usage.