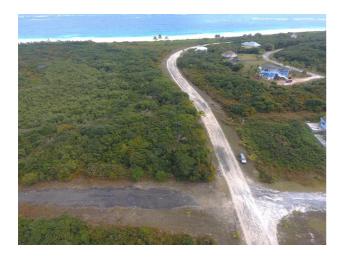

## **Property Details**

Long Beach Lot 415 is a vacant level 11,887 sq. ft. pie shaped lot with 148 feet on the road and narrowing to 8 feet wide at the back. The northern side is 148 feet deep and the SW side is 183 feet deep. Long Beach subdivision is 35 miles south of Marsh Harbour. Adjoining Lot 416 (10,000 sq. ft.). The residential community offers underground electricity, city water and a community Beach accessing a powder white 4 mile long Beach. There is a \$15,000 one time fee to connect to City Water once you start to build. This fee can be paid in three equal payments during the construction phase. Thereafter, water usage is billed quarterly by the Water & Sewerage Corporation.