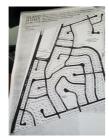

## **Property Details**

Long Beach Lot 415 is a vacant level 11,887 sq. ft. pie shaped lot with 148 feet on the road and narrowing to 8 feet wide at the back. The northern side is 148 feet deep and the SW side is 183 feet deep. Long Beach subdivision is 35 miles south of Marsh Harbour. Adjoining Lot 416 (10,000 sq. ft.). The residential community offers underground electricity, city water and a community Beach accessing a powder white 4 mile long Beach. There is a \$15,000 one time fee to connect to City Water once you start to build. This fee can be paid in three equal payments during the construction phase. Thereafter, water usage is billed quarterly by the Water & Sewerage Corporation.