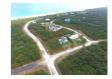

## **Property Details**

Long Beach Lot 415 is a vacant level 11,887 sq. ft. pie shaped lot with 148 feet on the road and narrowing to 8 feet wide at the back. The northern side is 148 feet deep and the SW side is 183 feet deep. Long Beach subdivision is 35 miles south of Marsh Harbour. Adjoining Lot 416 (10,000 sq. ft.). The residential community offers underground electricity, city water and a community Beach accessing a powder white 4 mile long Beach. There is a \$15,000 one time fee to connect to City Water once you start to build. This fee can be paid in three equal payments during the construction phase. Thereafter, water usage is billed quarterly by the Water & Sewerage Corporation.