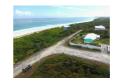

## **Property Details**

Long Beach Lot 415 is a vacant level 11,887 sq. ft. pie shaped lot with 148 feet on the road and narrowing to 8 feet wide at the back. The northern side is 148 feet deep and the SW side is 183 feet deep. Long Beach subdivision is 35 miles south of Marsh Harbour. Adjoining Lot 416 (10,000 sq. ft.). The residential community offers underground electricity, city water and a community Beach accessing a powder white 4 mile long Beach. There is a \$15,000 one time fee to connect to City Water once you start to build. This fee can be paid in three equal payments during the construction phase. Thereafter, water usage is billed quarterly by the Water & Sewerage Corporation.