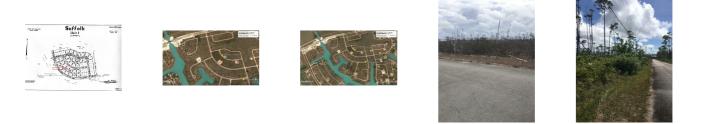

## **16 MAPLESTEAD ROAD, Suffolk**

Price: \$13,000 Address: 16 MAPLESTEAD ROAD,Suffolk City: Grand Bahama/Freeport MLS#: 44810 Lot Size: 16,574 sq. ft. Listing No: R420 Beds: 0 Baths: 0 Living Area: 16,574 sq. ft. Year Built: n/a Status: For Saleonly

## **Property Details**

Single family property at an excellent price right off the main road paved and with utilities. You may purchase as an investment at this price to keep for the future.