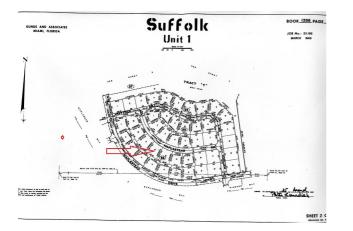

## **16 MAPLESTEAD ROAD, Suffolk**

Price: \$13,000 Address: 16 MAPLESTEAD ROAD,Suffolk City: Grand Bahama/Freeport MLS#: 44810 Lot Size: 16,574 sq. ft. Listing No: R420 Beds: 0 Baths: 0 Living Area: 16,574 sq. ft. Year Built: n/a Status: For Saleonly

## **Property Details**

Single family property at an excellent price right off the main road paved and with utilities. You may purchase as an investment at this price to keep for the future.