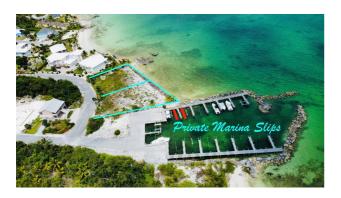

## **Property Details**

Emerald Moon Sunrise #18 is a water front parcel that is located in the heart of Marsh Harbour in an exclusive gated community. This build site allows for ample space to build your Island Dream Home or you very own Slice of Paradise. The seller owns the adjoining lot that is also available, both include added value with the amenity of a dock slip in the development's protected marina. The lot already has underground utilities in place. The stores and local attractions of Marsh Harbour are just a short ride away and or you can hope in the boat and enjoy any of Abaco's out islands.