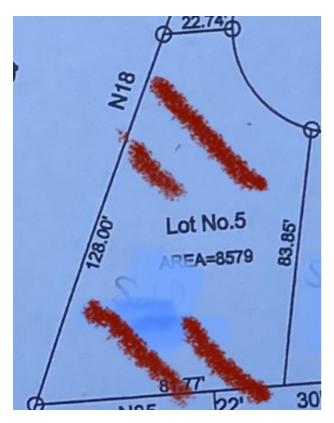

## **PRINCE CHARLES VACANT LOT, Prince Charles Drive**

**Price:** \$114,000

Address: PRINCE CHARLES VACANT LOT, Prince

**Charles Drive** 

City: New Providence/Paradise Island

MLS#: 53192

Lot Size: 8,579 sq. ft.

## **Property Details**

Spacious & Impeccable Multifamily lot on Pine Barren Road off Prince Charles Drive. This lot 8,579 square feet is large, and it is zoned for a triplex. It is perfect for rental income. It is near banks, churches, schools, gas stations, plant nurseries, food stores, pharmacies, restaurants, gyms, doctors' offices, parks, laundromats, public transportation, and the beach and sea just 5 minutes east on Prince Charles Drive. Make an offer today because this lot will not last long.