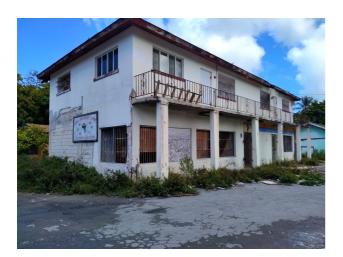

## WHITE ROAD, Other New Providence/Nassau

Price: \$190,000 Address: WHITE ROAD,Other New Providence/Nassau City: New Providence/Paradise Island MLS#: 53246 Lot Size: 6,000 sq. ft. Listing No: C-2 Beds: n/a Baths: n/a Living Area: 3,472 sq. ft. Year Built: 1982 Status: For Saleonly

## **Property Details**

Whites Addition apartment or office complex just west of Kemp Road on a 6,000 square foot lot. Both units at the top consists of 2 bed 1 bath. The bottom units are 2 shop spaces. This building needs some work but it can be an apartment complex, a business complex or a combination of both.