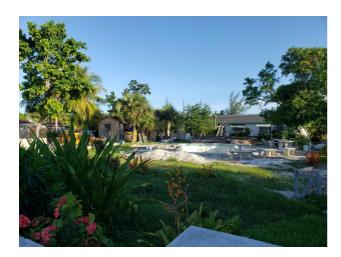

## **Property Details**

All that piece, parcel or lot of land in the Subdivision known as Seabreeze Estates in the Eastern District of the Island of New Providence that has the Lot# 10 Block# 15. The total area of the said parcel is approximately Nine Thousand Eight Hundred and Ninety-Nine (9,899) Sq. Ft.