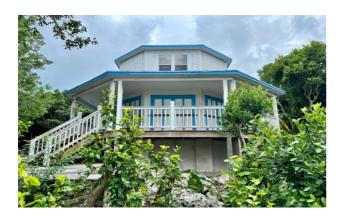

## **Buddha Blue House**

Price: \$350.000

Address: ELEUTHERA ISLAND SHORES, Gregory Town

City: Eleuthera MLS#: 53484

**Lot Size:** 9,600 sq. ft. Listing No: R426

Beds: 2 Baths: 1

Living Area: 1,450 sq. ft.

Year Built: 2012 Status: For Saleonly

## **Property Details**

This solidly built off-the-grid home, with an open plan Sky Room and separate 164 sq ft outhouse, is conveniently located within close proximity to world-famous Surfer's Beach, Surfer's Haven, Surfer's Manor, and Gregory Town (home of the Eleuthera pineapple). A great opportunity exists to purchase a finished exterior structure and to complete the interior finishes to your own specifications for a private dwelling or an incomeproducing property. The view includes a view of the surf at Surfer's Beach. The view from the upstairs Sky Room peers into the outside corner of the actual Surfer's Beach break, enabling one to check the surf without leaving the house. The house has that expansive Skyline Drive ocean view with a direct view of the break, as well as tranquil garden views that showcase nature, and the natural rock formations and tropical landscaping, typically found in this part of Eleuthera. The lot has a town water-fed, 1600-gallon plastic cistern, which gravity feeds the outhouse for toilet, sink and shower. The cistern is surrounded by a circular rock wall.