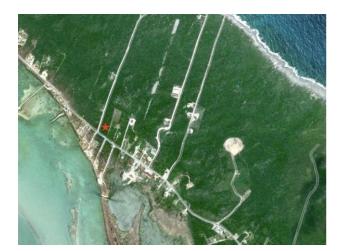

## **QUEEN'S HIGHWAY - PETTY'S, Pettys**

Price: \$149,000 Address: QUEEN'S HIGHWAY - PETTY'S,Pettys City: Long Island MLS#: 53502 Lot Size: 171,801 sq. ft. Listing No: R4 Beds: 0 Baths: 0 Living Area: n/a Year Built: n/a Status: For Saleonly

## **Property Details**

This parcel bounds the main Queen's Highway in the settlement of Petty's. It features 242 feet of Queen's Highway frontage. Electricity, city water, phone, cable and internet service is available at the road front. Grocery store and other shops are within walking distance. Very close to bone fishing grounds and to the World Famous Dean's Blue. Best use for this parcel would be for a single family home with additional space for farming or gardening. Also, a multi family property or for commercial purposes. This is a large piece of Long Island real estate for sale at an affordable price.