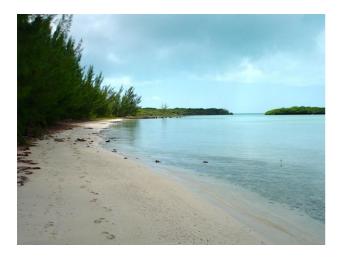

## **Property Details**

This mainland parcel, including the offshore cay offers a 4.5-acre parcel on the mainland including a small undeveloped cay called Neptune Cay (9,536 sq. ft.). 600 feet of beachfront. The sea is clear, shallow and sandy and makes for a great kayaking or paddleboard area with the opportunity to add a small facility on the cay. Together, with the infrastructure to the property, it makes for a great development site for cottages or air bnb rentals. The small cay features mangroves on the south side and the open sea on the north side. The mainland parcel includes remnants of a dock on the southside of the lot. Beautiful sunset views. Close proximity to the Stella Maris airport and marina. City water, cable, internet, Phone and electricity at the roadfront.