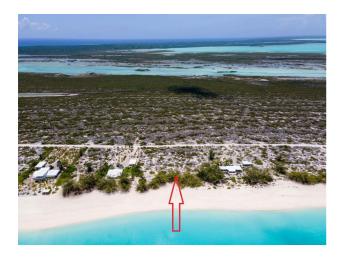

## **Beach Front**

Price: \$575.000

Address: LOT# B 33 CAPE SANTA MARI, Cape Santa

Maria

City: Long Island MLS#: 53540

Lot Size: 48,750 sq. ft.

Listing No: R27

Beds: 0 Baths: 0

## **Property Details**

This beautiful beachfront lot at Cape Santa Maria is rated as one of the ten most beautiful beaches in the world! It offers breathtaking sunsets in the evenings overlooking the crystal clear waters. One will enjoy walking the powdered white sandy beach while listening to the waves softly brush over your feet. Cape Santa Maria Resort is only a few minutes away where you can enjoy great Bahamian food and tropical drinks. Have some fun on the water fishing, snorkeling, and diving not far offshore. Stella Maris Airport and Marina are close by for your traveling conveniences. One can truly build an Island Dream Home here.