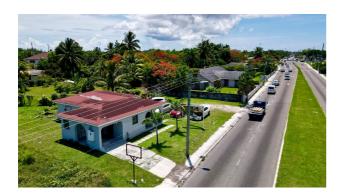

## **Property Details**

With its prime Location on the Prince Charles Drive this commercial building with three separate rooms reception area and kitchenette is perfect for the small business of almost any nature. A spacious yard ample for staff and client parking adds to its appeal. The lot measures over 10,000 square feet offering ample room to add on if need be. The building size is 1,195 square feet in size. Schedule an appointment to see it today.