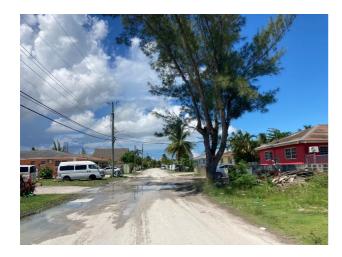

## **Property Details**

This prime investment lot is situated within Misty Gardens off Marshall Road. The lot size is 60 x 95. Misty Gardens is a small established community minutes away from East Street South and Carmichael Road. Schedule a viewing today as this rare multifamily opportunity won't last long!