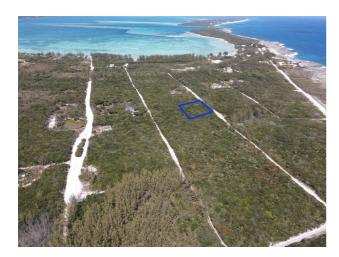

## **Property Details**

Lot 108 is a beautiful wooded lot, located on Ocean View Ave, in Whale Point, an established subdivision in North Eleuthera. This property offers 14,500 square feet of native Bahamian coppice set among a thriving community of homes with two shared beaches. Whale Point is located just 20 minutes from North Eleuthera airport, offering great proximity to Harbour Island and Spanish Wells and 20 minutes from Gregory Town to the south with shops and restaurants etc. Call today for more information on this investment opportunity!