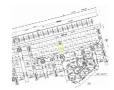

## **Property Details**

Located in Derby Bay, just off The Grand Lucayan Waterway this single-family lot is situated in a residential area and is ideal for the construction of a lovely single-family home. Derby is a very quiet area and is slowly developing into one of Grand Bahama sophisticated areas. This lot is measured at 11,250 square feet. NO PROPERTY TAX SERVICE CHARGES ARE \$110. A YEAR.