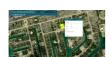

## **Property Details**

Located in Derby Bay, just off The Grand Lucayan Waterway this single-family lot is situated in a residential area and is ideal for the construction of a lovely single-family home. Derby is a very quiet area and is slowly developing into one of Grand Bahama sophisticated areas. This lot is measured at 11,250 square feet. NO PROPERTY TAX SERVICE CHARGES ARE \$110. A YEAR.