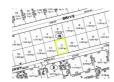

## **Property Details**

Located in Derby Bay, just off The Grand Lucayan Waterway this single-family lot is situated in a residential area and is ideal for the construction of a lovely single-family home. Derby is a very quiet area and is slowly developing into one of Grand Bahama sophisticated areas. This lot is measured at 11,250 square feet. NO PROPERTY TAX SERVICE CHARGES ARE \$110. A YEAR.