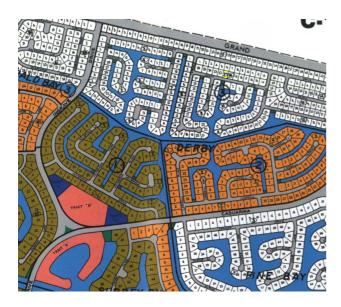

## **Property Details**

Located in Derby Bay, just off The Grand Lucayan Waterway this single-family lot is situated in a residential area and is ideal for the construction of a lovely single-family home. Derby is a very quiet area and is slowly developing into one of Grand Bahama sophisticated areas. This lot is measured at 11,250 square feet. NO PROPERTY TAX SERVICE CHARGES ARE \$110. A YEAR.