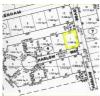

## **HARLOW WAY, Derby**

Price: \$22.000

Address: HARLOW WAY, Derby City: Grand Bahama/Freeport

MLS#: 53616

Lot Size: 12,500 sq. ft.

Listing No: R24

Beds: 0 Baths: 0

Living Area: n/a Year Built: n/a

## **Property Details**

Located in Derby Bay, just off The Grand Lucayan Waterway this single family lot is situated in a residential area and is ideal for the construction of a lovely single family home. Derby is a very quiet area and is slowly developing into one of Grand Bahamas sophisticated areas. This lot is measured at 12,366 square feet with 50ft on the Canal. NO PROPERTY TAX SERVICE CHARGES ARE \$130. A YEAR