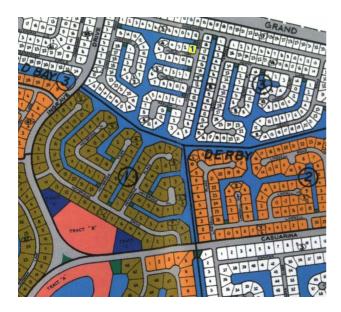

## **HARLOW WAY, Derby**

Price: \$22.000

Address: HARLOW WAY, Derby City: Grand Bahama/Freeport

MLS#: 53616

Lot Size: 12,500 sq. ft.

Listing No: R24

Beds: 0 Baths: 0

Living Area: n/a Year Built: n/a

## **Property Details**

Located in Derby Bay, just off The Grand Lucayan Waterway this single family lot is situated in a residential area and is ideal for the construction of a lovely single family home. Derby is a very quiet area and is slowly developing into one of Grand Bahamas sophisticated areas. This lot is measured at 12,366 square feet with 50ft on the Canal. NO PROPERTY TAX SERVICE CHARGES ARE \$130. A YEAR