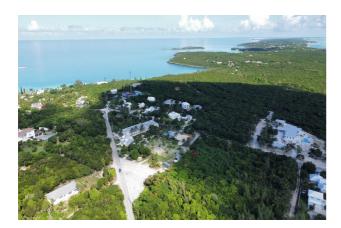

## **Property Details**

Very rarely do 7 single-family zoned lots come to market so close to French Leave Beach in Governors Harbour, Eleuthera. Lot 1 is on the corner of Haynes Ave and Alexander Blvd with lots 2, 3, 4 and 7, 8 and 12 running South to Banks Road. The majority of the lots are 0.47 to 0.76 an acre and 220 feet deep. This lovely stretch of development lots is nicely set back and gently elevated and located within close proximity to Governors Harbour town, restaurants, grocery and convenience stores, French Leave Beach, and Governors Harbour Airport. All utilities are available so come and enjoy the guiet and peaceful island Life.