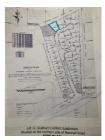

## Lot 11 SANDRA DRIVE, Marshall Road

Price: \$95,000 Address: Lot 11 SANDRA DRIVE,Marshall Road City: New Providence/Paradise Island MLS#: 53636 Lot Size: 9,186 sq. ft. Listing No: R31 Beds: 0 Baths: 0 Living Area: 9,186 sq. ft. Year Built: n/a Status: For Saleonly

## **Property Details**

Single Family Lot located in the Southern Comfort Subdivision off Marshall Road in Southern New Providence.