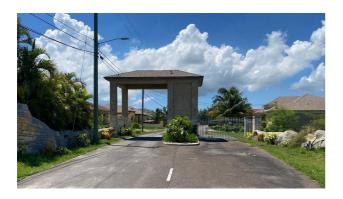

## Lot 11 SANDRA DRIVE, Marshall Road

Price: \$95,000 Address: Lot 11 SANDRA DRIVE,Marshall Road City: New Providence/Paradise Island MLS#: 53636 Lot Size: 9,186 sq. ft. Listing No: R31 Beds: 0 Baths: 0 Living Area: 9,186 sq. ft. Year Built: n/a Status: For Saleonly

## **Property Details**

Single Family Lot located in the Southern Comfort Subdivision off Marshall Road in Southern New Providence.