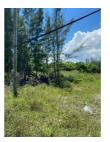

## Lot 11 SANDRA DRIVE, Marshall Road

Price: \$95,000 Address: Lot 11 SANDRA DRIVE,Marshall Road City: New Providence/Paradise Island MLS#: 53636 Lot Size: 9,186 sq. ft. Listing No: R31 Beds: 0 Baths: 0 Living Area: 9,186 sq. ft. Year Built: n/a Status: For Saleonly

## **Property Details**

Single Family Lot located in the Southern Comfort Subdivision off Marshall Road in Southern New Providence.