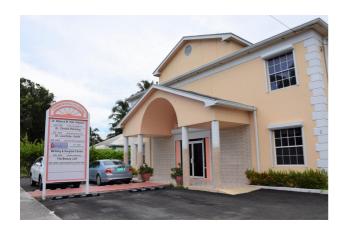

## **COMMONWEALTH HOUSE, Collins Avenue**

Address: COMMONWEALTH HOUSE, Collins Avenue

City: New Providence/Paradise Island

MLS#: 51506 Listing No: C-1 Beds: n/a

Baths: n/a Living Area: n/a Year Built: n/a

## **Property Details**

Commonwealth House is a very well maintained office building located on East Avenue which is just off Collins Avenue. This ground floor office space has central a/c and 2 private bathrooms. Each unit has its own electrical meter. Other tenants in the building are medical offices but this space is also suited for other service businesses. The monthly rental rate shown for this 403 sq. ft. space also includes the monthly CAM charge of \$167.92 which includes the common area utilities, manned security at the main entrance from 9am - 5pm, generator and maintenance of the building and common areas. It is a very convenient location as Palmdale is a very busy commercial hub with numerous insurance offices, schools, banks, law firms, retail shops and restaurants. Contact our office today to see if this would be the right space for your business.