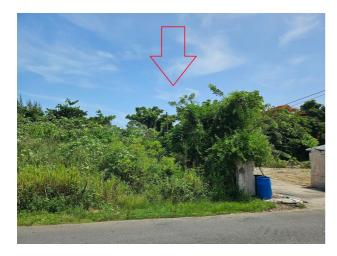

## **PINEYARD ROAD, Sea Breeze**

Price: \$225.000

Address: PINEYARD ROAD, Sea Breeze City: New Providence/Paradise Island

MLS#: 53684

Lot Size: 40,521 sq. ft.

Listing No: R12

Beds: 0 Baths: 0

Living Area: n/a Year Built: n/a Status: For Saleonly

## **Property Details**

Motivated Seller. Huge Multifamily Lot. Approx. 1 acre. Perfect for Apartments or can be subdivided. Quiet area. Nearby Supermarkets, Gym, Beach, Churches, Public Transportation, Gas Station, Starbucks, Restaurants, Fast Food, Wendys, Subways, Schools, Police Station, Clinic, Library and much more. Preliminary approval to make 3 smaller - M/F Lots. Call today to view.