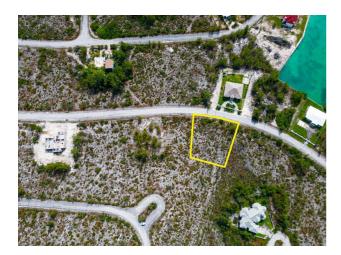

## **Property Details**

This lot of located in a quite, developing community of Suffolk subdivision. Just south of GB Highway, making travel quick and convenient to town and the airport. Close proximity to the Grand Lucayan Waterway and the infamously gorgeous Barberry Beach. Utilities are in the area, allowing for easy installation to build.