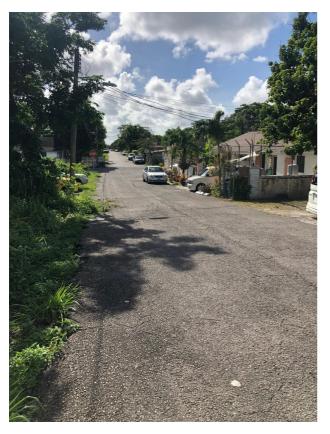

## **VACANT LOT**

Price: \$125,000

Address: FLAMINGO AVENUE, Chippingham City: New Providence/Paradise Island

MLS#: 49641

Lot Size: 12,148 sq. ft.

Listing No: R27

Beds: 0 Baths: 0

Living Area: 12,248 sq. ft.

## **Property Details**

A great opportunity to build and develop your dream. This multi-family lot is centrally located affording easy access to many major road junctions. The immediate area is fully developed consisting of single and multifamily structures. All utilities are installed to the area.