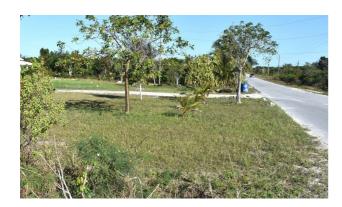

## **Lower Bogue Lot**

**Price:** \$89,000

Address: FOREVER GARDENS, Lower Bogue

City: Eleuthera MLS#: 53770

**Lot Size:** 7,650 sq. ft.

Listing No: R36

Beds: 0 Baths: 0

Living Area: n/a Year Built: n/a

## **Property Details**

Great opportunity to own a piece of property on Queens Highway in the Business District of North Eleuthera. It is next to the NIB office and across the street from the Rubis Gas Station. Centrally located in the Northern part of Eleuthera. Just a short drive from North Eleuthera International airport with direct flights to the States and daily flights to Nassau. Near to World Famous Harbour Island and Spanish Wells. Gas stations, food stores, restaurants, local government offices and schools all in close proximity to this lot. There is access to all utilities water, electricity and cable services. This property is open zoned, so it is perfect for any type of business, residential or investment property. Lot 1 is also available if you need more acreage. Call today to schedule a viewing.