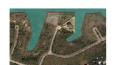

## **Property Details**

This is your chance to own this extra large canal front lot in the popular subdivision of Sentinel Bay in Freeport, Grand Bahama. This property is located on a cul-de-sac, zoned multi-family and boasts over 40,000 square feet, ideal for income-producing rental townhomes. It's unique shape allows over 170' of deep water canal frontage on two sides of the property. Suitable to accommodate large vessels or multiple small crafts. Lot 24 the adjacent lot, is also available for sale and would be perfect for an investor interested in a small canal front investment. These lots are centrally located just 10 minutes to the popular Port Lucaya Marketplace, pristine white sand beaches, restaurants, shopping and more. The roads are paved and infrastructure and utilities are available to the lot. Enquire today about this lot or both!