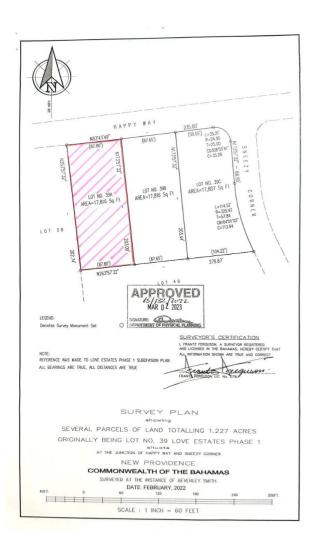

## LOVE ESTATES/AIP LOT#39A, Airport Industrial Park

**Price:** \$299,000

Address: LOVE ESTATES/AIP LOT#39A, Airport

**Industrial Park** 

City: New Providence/Paradise Island

MLS#: 53859

**Lot Size:** 17,816 sq. ft.

## **Property Details**

Love Estates/AIP 17,816 square feet multifamily lot for sale! Yes, this lot is more than 3 times larger than the average 5,000 square feet lot! Yes, it is almost double the size of many other 10,000 square feet Love Estates lots! Yes, it is captivating, impeccable & breathtaking! Yes, all of the infrastructure is in place, including water,