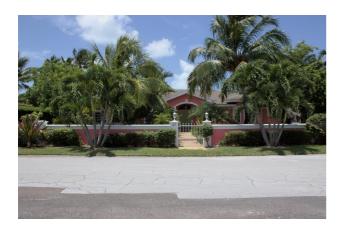

## 27 WINTON HEIGHTS, Camperdown

Price: \$645,000

Address: 27 WINTON HEIGHTS, Camperdown

City: New Providence/Paradise Island

MLS#: 53890

Lot Size: 16,185 sq. ft.

Listing No: R2

Beds: 6 Baths: 4

## **Property Details**

Discover this stunning home on a spacious 16,185 sqft lot nestled in the Winton Heights community. This beautifully designed 6 bed 4.5 bath residence spans approx 4,100 sqft and is perfect for a growing family. Enjoy the comfort of a modern kitchen boasting stainless-steel appliances, customized solid wood cabinetry with corian countertops, complemented by a cooking island and cozy breakfast nook. The well-designed master suite with a walk-in closet features an en-suite bathroom with a dual sink countertop, jacuzzi tub, and separate shower stall. Additional features include, elegant timber tray ceilings, recessed lighting, a formal dining room, living room, family room, laundry room, pantry, and office. This property offers the perfect oasis. Take advantage of the fully enclosed yard with lush landscaping, shading fruit trees, covered parking, poured concrete driveway and a swimming pool with cooling deck. There is also a 15kw standby generator, and a private water system that completes this remarkable home. Conveniently located near beaches, recreation, grocery stores and schools.