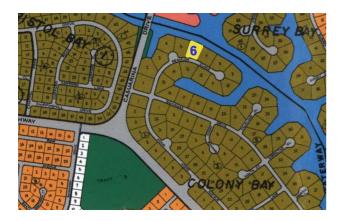

## **Property Details**

Large waterway lot just under the bridge. This great lot is located on the Grand Lucayan Waterway, this lot is measured at 202' on the water and 193' on the road.