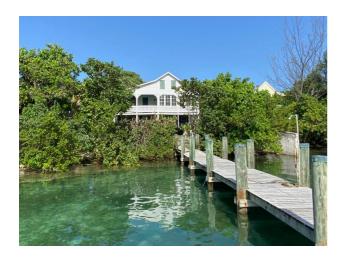

## **Property Details**

Tabebuia Terrace circa 1870, is a truly quaint and charming victorian home located on the prime waterfront in the heart of Dunmore Town. The property has 65ft on the harbour with a lot size of 9000 SF. This architectural masterpiece is eligible for historic tax status and much in need of a total restoration. The property has a number of tropical flowering trees and shrubs including a large tabebuia tree at the center. The home is 2.5 storeys with a loft type space at top floor. Covered porch on 2 sides upper level with views over the harbour. The property has space for a small pool and 1 bedroom guest bungalow. The dock piles are new and dock is in good shape, boats to 60ft.