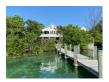

## **Property Details**

Tabebuia Terrace circa 1870, is a truly quaint and charming victorian home located on the prime waterfront in the heart of Dunmore Town. The property has 65ft on the harbour with a lot size of 9000 SF. This architectural masterpiece is eligible for historic tax status and much in need of a total restoration. The property has a number of tropical flowering trees and shrubs including a large tabebuia tree at the center. The home is 2.5 storeys with a loft type space at top floor. Covered porch on 2 sides upper level with views over the harbour. The property has space for a small pool and 1 bedroom guest bungalow. The dock piles are new and dock is in good shape, boats to 60ft.