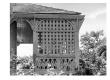

## **Property Details**

Tabebuia Terrace circa 1870, is a truly quaint and charming victorian home located on the prime waterfront in the heart of Dunmore Town. The property has 65ft on the harbour with a lot size of 9000 SF. This architectural masterpiece is eligible for historic tax status and much in need of a total restoration. The property has a number of tropical flowering trees and shrubs including a large tabebuia tree at the center. The home is 2.5 storeys with a loft type space at top floor. Covered porch on 2 sides upper level with views over the harbour. The property has space for a small pool and 1 bedroom guest bungalow. The dock piles are new and dock is in good shape, boats to 60ft.