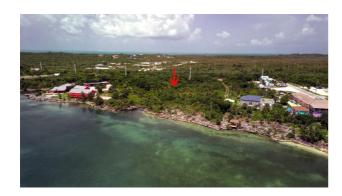

## **Property Details**

This spacious 2.3-acre parcel provides ample room for a variety of projects. Whether you're considering a waterfront residence, a boutique resort, or a commercial venture, the possibilities are boundless. Located just a short 10-minute drive from Marsh Harbour, this property offers the perfect blend of convenience and seclusion. You're close enough to enjoy all the amenities of town while being far enough away to savour the serenity of island life. Over 350 feet of waterfrontage along the tranquil Bustic Bight offers captivating views and direct access to the water where you can explore by kayak, paddleboard, or boat. Electrical and water utilities run along the 230 feet of road frontage to the property that provide excellent accessibility and visibility. Don't miss out on this unique opportunity to own a piece of paradise. Create your vision in the beautiful Abacos. Arrange a viewing today and start planning your future in this serene waterfront paradise.