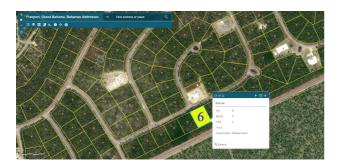

## **Property Details**

Great investment potential. This affordable multi-family lot is measured at 18,887 sq. ft. and zoned for anything from a single-family home up to an income-producing complex. This property is located over the bridge in Windermere Subdivision, just before Barbary Beach. This property is great to have for future investment.