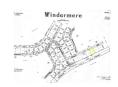

## **Property Details**

Great investment potential. This affordable multi-family lot is measured at 18,887 sq. ft. and zoned for anything from a single-family home up to an income-producing complex. This property is located over the bridge in Windermere Subdivision, just before Barbary Beach. This property is great to have for future investment.