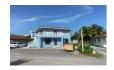

## **PALMDALE COMMERCIAL BLDG, Palmdale**

Price: \$475.000

Address: PALMDALE COMMERCIAL BLDG, Palmdale

City: New Providence/Paradise Island

MLS#: 54329

Lot Size: 7,800 sq. ft.

Listing No: C-2

Beds: n/a Baths: n/a

## **Property Details**

This Commercial Building is located in Central Nassau, in the heart of the Palmdale subdivision. The 2-story 7,800sq ft structure provides 2,898 sq ft of usable floor space. The newly renovated building provides two rental commercial storefront units and two rear residential units. The first unit is a 2 bed/1 bath and the second is a 1 bed/1 bath. Both apartments offer a kitchen, an open living, and dining area, an entrance porch, tile flooring, and ductless A/C. The property has Landscaped hedging, an adequately sized asphalt paved parking lot, peet rock delivery at the rear and sides, chain link fencing, a well water system with water softener, a trellised balcony, and CCTV security. The entire building has been fully renovated with new tiles, painting, plumbing, kitchen, bathrooms, and waiting area, reception, table kitchen, laundry area, and a bath. A wonderful investment opportunity to own in the heart of the developed and growing commercial district of Palmdale. Close to shops, pharmacies, schools, banks and churches. Call today to view.