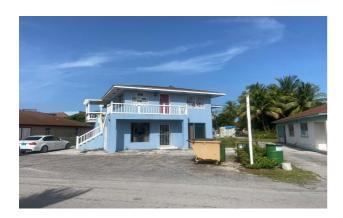

## **PALMDALE COMMERCIAL BLDG, Palmdale**

Price: \$475.000

Address: PALMDALE COMMERCIAL BLDG, Palmdale

City: New Providence/Paradise Island

MLS#: 54329

Lot Size: 7,800 sq. ft.

Listing No: C-2

Beds: n/a Baths: n/a

## **Property Details**

This Commercial Building is located in Central Nassau, in the heart of the Palmdale subdivision. The 2-story 7,800sq ft structure provides 2,898 sq ft of usable floor space. The newly renovated building provides two rental commercial storefront units and two rear residential units. The first unit is a 2 bed/1 bath and the second is a 1 bed/1 bath. Both apartments offer a kitchen, an open living, and dining area, an entrance porch, tile flooring, and ductless A/C. The property has Landscaped hedging, an adequately sized asphalt paved parking lot, peet rock delivery at the rear and sides, chain link fencing, a well water system with water softener, a trellised balcony, and CCTV security. The entire building has been fully renovated with new tiles, painting, plumbing, kitchen, bathrooms, and waiting area, reception, table kitchen, laundry area, and a bath. A wonderful investment opportunity to own in the heart of the developed and growing commercial district of Palmdale. Close to shops, pharmacies, schools, banks and churches. Call today to view.