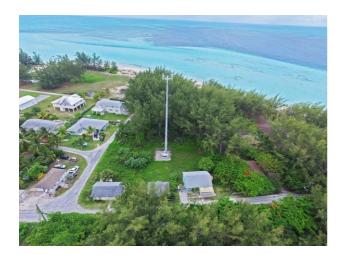

## **Property Details**

This 7,614 sq. ft. income producing lot in the settlement of Current, Eleuthera is a great investment opportunity ensuring definite income without any effort. The property currently has a lease attached to it with Cable Bahamas, housing their cellular tower. The property also offers lots of additional space where the new owner can construct a quaint island cottage if they wish. There is a 15ft right-of way just steps from this lot that leads directly to Current's peaceful, white-sand beach. The settlement of Current is a small community in North Eleuthera that is a step-back in time, offering a truly simplistic island lifestyle and the ultimate in peace and serenity. There's great diving and snorkeling nearby and is located just 15 minutes from the North Eleuthera International Airport.