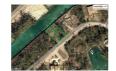

## 21 LINDSELL ROAD, Derby

**Price:** \$54,000

Address: 21 LINDSELL ROAD, Derby

**City:** Grand Bahama/Freeport

MLS#: 54629

**Lot Size:** 15,400 sq. ft.

**Listing No:** R13

Beds: 0 Baths: 0

## **Property Details**

Bank repo. Good investment whether you plan to develop it now or later. Please, bring your offers.