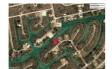

## 21 LINDSELL ROAD, Derby

**Price:** \$54,000

Address: 21 LINDSELL ROAD, Derby

**City:** Grand Bahama/Freeport

MLS#: 54629

**Lot Size:** 15,400 sq. ft.

**Listing No:** R13

Beds: 0 Baths: 0

## **Property Details**

Bank repo. Good investment whether you plan to develop it now or later. Please, bring your offers.