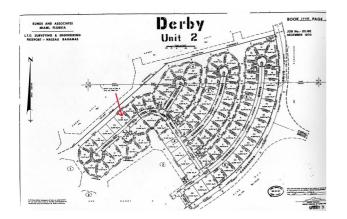

## 21 LINDSELL ROAD, Derby

**Price:** \$54,000

Address: 21 LINDSELL ROAD, Derby

**City:** Grand Bahama/Freeport

MLS#: 54629

**Lot Size:** 15,400 sq. ft.

**Listing No:** R13

Beds: 0 Baths: 0

## **Property Details**

Bank repo. Good investment whether you plan to develop it now or later. Please, bring your offers.