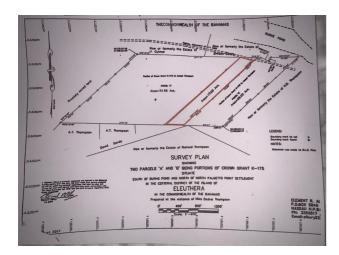

## **ELEUTHERA 10 ACRES, Palmetto Point**

Price: \$500.000

Address: ELEUTHERA 10 ACRES, Palmetto Point

City: Eleuthera MLS#: 54654

Lot Size: 435,600 sq. ft.

Listing No: R18

Beds: 0 Baths: 0

Living Area: 435,600 sq. ft.

## **Property Details**

Captivating, Impeccable & Beautiful 10 acres for sale in wonderful Palmetto Point North! Palmetto Point is a beautiful, quiet, highly developed community on the island of Eleuthera. This property would be ideal for an investor or developer who wishes to build apartment complexes or a resort because all of the infrastructure is in place! This property is next to churches, schools, restaurants, pharmacies, doctors offices, parks, public transportation and of course many beaches! We only have one of these lots in Palmetto Point! Hurry before it's gone!