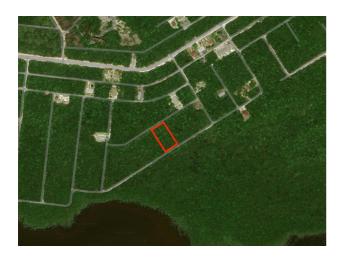

## **Property Details**

This spacious double lot is situated in the picturesque Bahama Sound 8E on Exuma Island and is ripe for development. Boasting 20,000 square feet of land, it presents an ideal location for building a family home or rental units. The lot spans from Navy Lane to Verdant Road, providing easy access from either street, just south of Bahama Sound Boulevard. Seize this chance to own a slice of the stunning Exuma.