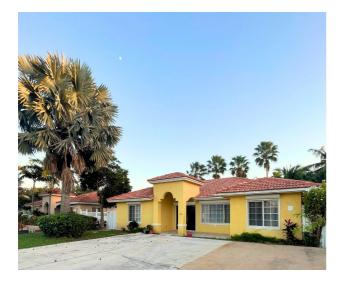

## **135 SAPPHIRE CRESCENT, Yamacraw**

Price: \$625,000 Address: 135 SAPPHIRE CRESCENT,Yamacraw City: New Providence/Paradise Island MLS#: 54712 Lot Size: 6,500 sq. ft. Listing No: R27 Beds: 4 Baths: 3 Living Area: 6,500 sq. ft. Year Built: n/a Status: For Saleonly

## **Property Details**

Welcome to this 'Paradise' model home, renovated from floor to ceiling in the gated community of Treasure Cove. This single family home features 4 beds and 3 baths. Open concept layout includes living/dining room, upgraded kitchen/ family room, utility room, central air conditioning and ductless units. Lovely pool and patios, 3 outdoor storage areas, roll-down shutters. Generator runs the entire house and it is sold partially furnished, turnkey. Enjoy the beach for swimming or admire the water views on your daily walks.