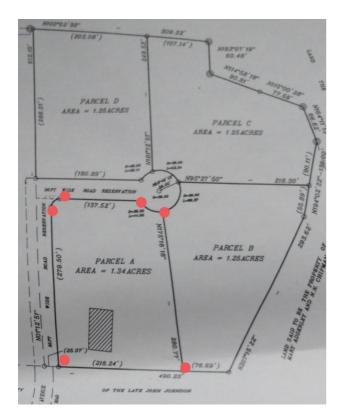

## **PERPALL TRACT 1.34 ACRES, Perpall Tract**

Price: \$300,000 Address: PERPALL TRACT 1.34 ACRES,Perpall Tract City: New Providence/Paradise Island MLS#: 54719 Lot Size: 58,370 sq. ft. Listing No: R22 Beds: 0 Baths: 0 Living Area: 58,370 sq. ft. Year Built: n/a Status: For Saleonly

## **Property Details**

Perpall Tract 1.34 acres in Greater Chippingham for sale. This impeccable & beautiful property has a steel frame machine shop on site and the building may be used as a community center or gym while the rest of the property may be used to build multifamily units. This property is very close to the 6-legged round-about, schools, banks, gas stations, churches, doctors offices and only 10 minutes away from West Bay Street and Saunders Beach. The price is negotiable!