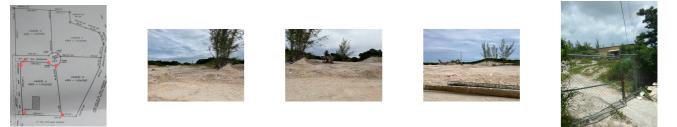

## **Property Details**

Perpall Tract 1.34 acres in Greater Chippingham for sale. This impeccable & beautiful property has a steel frame machine shop on site and the building may be used as a community center or gym while the rest of the property may be used to build multifamily units. This property is very close to the 6-legged round-about, schools, banks, gas stations, churches, doctors offices and only 10 minutes away from West Bay Street and Saunders Beach. The price is negotiable!