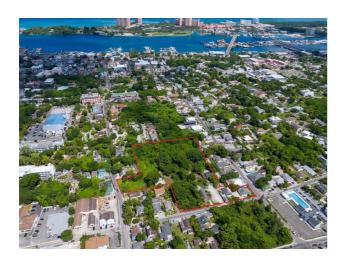

## **WINCHESTER STREET PALMDAL, Palmdale**

Price: \$3.500.000

Address: WINCHESTER STREET PALMDAL, Palmdale

City: New Providence/Paradise Island

MLS#: 54764 Listing No: C-1 Beds: n/a Baths: n/a

Living Area: n/a Year Built: n/a Status: For Saleonly

## **Property Details**

One of a kind commercial property! This acreage is poised to provide some Entrepreneurial Visionary the opportunity to build their dream and still have property and parking available for a later phase. There are some buildings on the property currently, however it is all open to dreams. Contact us for more information and a tour of the property.