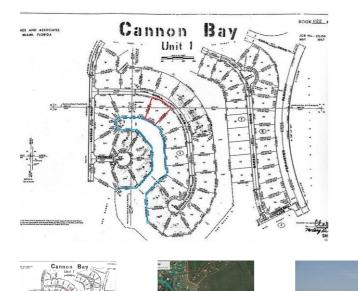

## **Property Details**

Multi family zoned Hi-Rise property with 115 ft on canal on the waterway close to the University and the new multi million dollar Port Development and beautiful Barbary beach within a 3 minute drive. Great opportunity for a condo/apt complex or your dream home if you wish. At 0.83 acres this is a great deal to pass by!