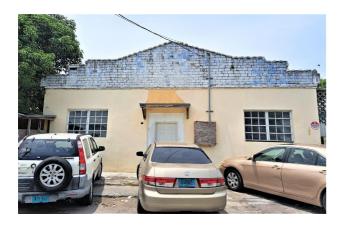

## **LEWIS STREET, East Street**

Price: \$210,000 Address: LEWIS STREET,East Street City: New Providence/Paradise Island MLS#: 54834 Lot Size: 4,418 sq. ft. Listing No: R1 Beds: 10 Baths: 9 Living Area: 5,205 sq. ft. Year Built: 1973 Status: For Saleonly

## **Property Details**

A multifamily property in the heart of the city. Keep it as a residential or convert it to a commecial property. Great vehicular and foot traffic. Close to schools, hospital, banks and shopping. Fully rented complex in need of some repairs and upgrades. Call us for an appointment to view it today.