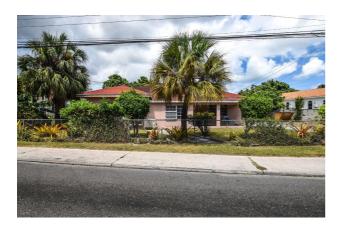

## Soldier Road Multi-F

Price: \$600.000

Address: SOLDIER ROAD, Soldier Road City: New Providence/Paradise Island

MLS#: 54866

Lot Size: 20,581 sq. ft.

Listing No: R15

Beds: 7 Baths: 6

Living Area: 5,669 sq. ft.

## **Property Details**

Soldier Road Investment Opportunity! This property is perfect for any investor looking to expand their portfolio. There is a single family home to the front of the property totalling 2,069 sq. ft. Having 3 bedrooms and 2 bathrooms, living/dining area and a kitchen. There is a Fourplex to the rear of the property totalling 3,600 sq. ft. Each unit has 1 bedroom and 1 bathroom. All units are fully rented. Making this perfect for anyone looking for immediate return on their money. The lot size is 20,581 sq. ft.